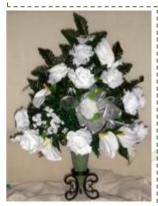

\$7.99

A Beautiful Wreath to Show Proudly on Your Front Door Boasting Roses, Carnations Along With Baby's Breath, Bow and Butterflies.

Colors Available: White, Pink or Red

\$29.99

An Elegant Memorial to Let Them Know You Haven't Forgotten Them. This Memorial will include Roses and Lilies with a bounty of Baby's Breath and Bow and a White Dove on top symbolizing Peace.

Colors Available: White, Pink or Red

\$49.99

All Profits will go to Kenya Connection Kids All flowers are made of the highest quality silk

Silk Floral Designs by Mimi Beauty and Creativity, One Design at a Time