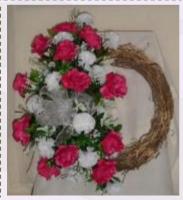

\$7.99

A Beautiful Wreath to Show Proudly on Your Front Door Boasting Roses, Carnations Along With Baby's Breath, Bow and Butterflies.

Colors Available: White, Pink or Red

\$29.99

An Elegant Memorial to Let Them Know You Haven't Forgotten Them. This Memorial will include Roses and Lilies with a bounty of Baby's Breath and Bow and a White Dove on top symbolizing Peace.