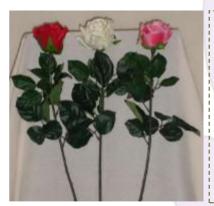

## Participating In Kenya Connection Kids Fundraiser

Single 24" Long-Stem Rose Along With Baby's Breath and A Floral Green Wrapped in White Tissue Paper and Ribbon-Tied

Colors Available: White, Pink or Red